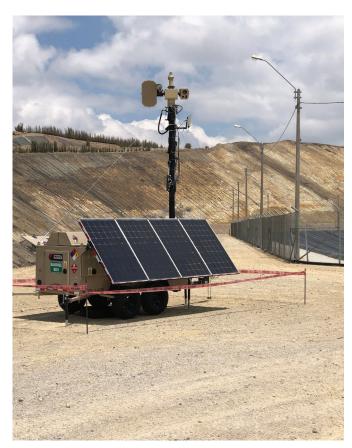

### Ultralight ROWS

# **Banshee** Remote Threat Detection, Assessment & Mitigation

- ⊕ LWIR 25mm-225mm Assessment Camera
- $\oplus$  360° Ground Surveillance Radar
- $\oplus$  143db Long Range Acoustical Device
- ⊕ 12 million Candle Power White Spot Light\_
- Green Laser Dazzler w/ LRF for NOHD Calculation
- ⊕ Line Replaceable Unit Configuration
- $\oplus$  Tools Free/Cable Free Payloads Swap Out in Seconds
- Protect Unmanned Critical Assets from Remote Locations