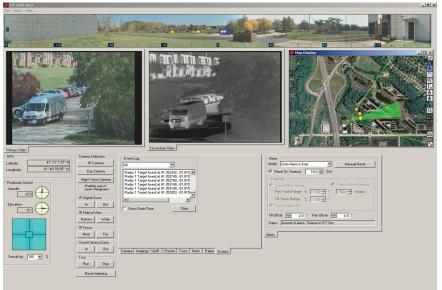

#### IntrudIR Alert® C<sup>2</sup> Middleware

- Windows based single workstation
  Customized and scalable to user's requirements
  - Allows control and configuration of all system components
  - Performs auto or manual slew to cue between 360 panoramic & assessment cameras
  - Intuitive and easy to operate