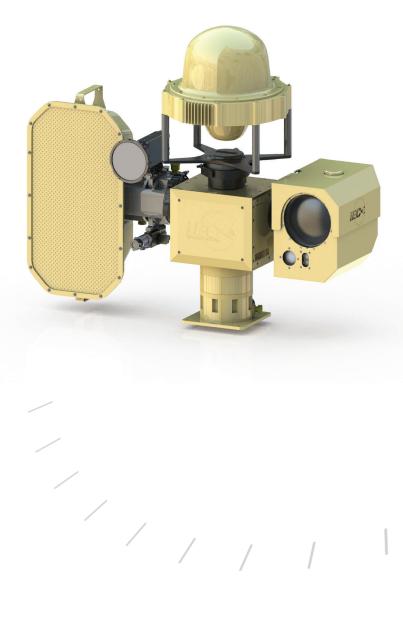

# **Banshee** Remote Threat Detection, Assessment & Mitigation

- ⊕ LWIR 25mm-225mm Assessment Camera
- $\oplus$  360° Ground Surveillance Radar
- $\oplus$  143db Long Range Acoustical Device
- ⊕ 12 million Candle Power White Spot Light\_
- Green Laser Dazzler w/ LRF for NOHD Calculation
- ⊕ Line Replaceable Unit Configuration
- $\oplus$  Tools Free/Cable Free Payloads Swap Out in Seconds
- Protect Unmanned Critical Assets from Remote Locations

#### Assessment Camera

- Thermal 640x480 LWIR
- uncooled VOx 17µm
- Spectral range 7-12µm
  NETD <50 millikelvin</li>
- 25mm-225mm f/1.2 motorized electric focus continuous optical zoom 24.3° to 2.8° HFOV
- Visual 380k EXView CCD
  Spectral range 300-750 nanometers
- Minimum sensitivity 0.01 lux
- 3.4mm to 122.4mm continuous zoom 57.8° to 1.7° HFOV

#### *360<sup>°</sup> Ground Surveillance Radar*

- Upright human detection to 500m
- 8hz update rate user selectable
- 360° Situational Awareness

#### Long Range Acoustical Device

- 143db with 1000m range
- Live or recorded commands
- Pulsing siren deters threats

#### White Spotlight

- 12 million candle power
- Flood to Spot zoom control
- Strobe Mode to disorient threats
- Illuminate targets to 1000m

#### Green Laser Dazzler

- Obstructs vision day or night
- Effective to 300m
- Integrated LRF to regulate intensity

#### Werewolf Positioner

- Pan Travel: 360° continuous rotation • Tilt Travel: Minimum +/- 90° Tilt
- Optional -90° to +180° Tilt Pan/Tilt Speed: Slow speed down
- to 0.002<sup>o</sup>/sec High speed up to 100°/sec
- System Weight: 200lbs dependent on payload configuration and options