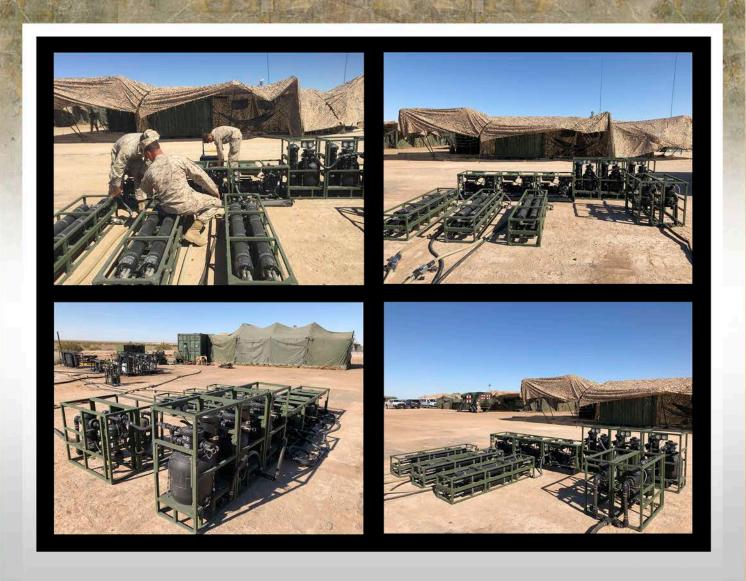

## **SCALABILITY**

The LWPS 3.0 (Lightweight Water Purification System - 3rd Generation) can produce 900+ GPH simply by adding 5 more alike to the current LWPS EPM configuration. The LWPS with EPM is the system currently used by the USMC and NAVY.

Because of the LWPS unique scalability and flow configurations, production can be scaled up or down based on field water requirements. The base LWPS is able to produce up to 300 GPH and has been reconfigured to produce up to 600 GPH with EPM. The LWPS 3.0 is the final, and 3rd generation LWPS which has been scaled up to produce 900 + GPH.

All modules are currently provisioned and are taught at the MCES.

LWPS 3.0 can be operated by diesel motors (current system), or can be powered with the electrical E-LWPS version.

Reject water

Reject water