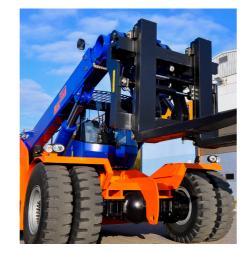

Meclift™ ML4212RC variable reach truck, is designed to help on container loading and unloading, you can do all the heavy lifting into/out a container, that is located on top of the trailer. With Bogey rollers, you can move heavier loads than 10 tons, even while utilizing the maximum reach.

Meclift ML4212RC with the Lifting Beams is a unique combination for long and heavy object handling. With that, it is possible to place rods, pipes and tubes into middle of a 40ft container. There is no other machine in the world that do that.