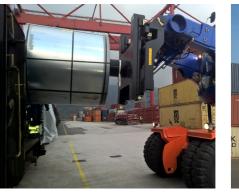

With high reaching capability, Meclift ML4212RC excels on loading and unloading materials to containers. It can reach to the end of a standard 20" container and still lift 10 tons, making all logistical maneuvers significantly easier and safer.

Meclift™ ML4212RC variable reach truck, is designed to help on container loading and unloading, you can do all the heavy lifting into/out a container, that is located on top of the trailer. With Bogey rollers, you can move heavier loads than 10 tons, even while utilizing the maximum reach.