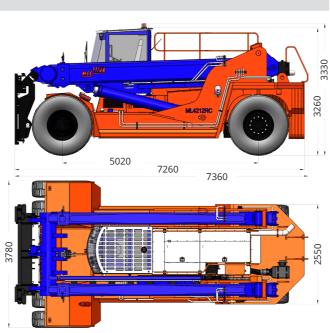

# **ML4212RC**

Meclift.fi

| Manufacturer                 | On Markita Lad Finland                   |
|------------------------------|------------------------------------------|
| Manufacturer                 | Oy Meclift Ltd, Finland                  |
| Type                         | ML4212RC                                 |
| Standard colors              | Orange, Blue and Black                   |
| Lifting properties           |                                          |
| Lifting capacity             | 42,000 kg                                |
| Load center                  | 1,200 mm                                 |
| Lifting height               | 7,800 mm                                 |
| Reach                        | 3,250 mm                                 |
| Lifting speed                | 0.3 m/s                                  |
| Dimensions                   |                                          |
| Length (without attachments) | 7,360 mm                                 |
| Width                        | 3,780 mm                                 |
| Height (min)                 | 3,330 mm                                 |
| Wheelbase                    | 5,020 mm                                 |
| Ground clearance             | 350 mm                                   |
| Weight (without attachments) | 48,500 kg                                |
| Turning radius               | 7,900 mm                                 |
| Standard forks               | WxHxL                                    |
|                              | 300x130x2,400 mm                         |
| Technical specifications     |                                          |
| Power source                 | Diesel engine                            |
| Manufacturer                 | Cummins                                  |
| Model                        | QSL9 Stage III/Tier 3 or Stage IV/Tier 4 |
|                              |                                          |