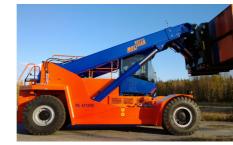

# Variable Reach Truck

With Meclift™ ML4212RC variable reach truck, you can take your heavy lifting operations to the next level, on efficiency and safety.

ML4212RC is capable of lifting 42 tons with 1.2m load center, it can reach up to 3.25 meters and taking the lifting height as high as 7.8 meters.

With high reaching capability, Meclift ML4212RC excels on loading and unloading materials to containers. It can reach to the end of a standard 20" container and still lift 10 tons, making all logistical maneuvers significantly easier and safer.