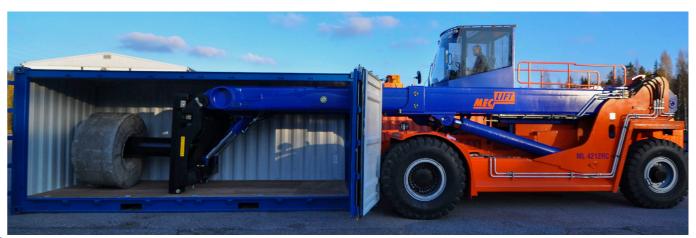

With high reaching capability, Meclift ML4212RC excels on loading and unloading materials to containers. It can reach to the end of a standard 20" container and still lift 10 tons, making all logistical maneuvers significantly easier and safer.

Meclift™ ML4212RC variable reach truck, is designed to help on container loading and unloading, you can do all the heavy lifting into/out a container, that is located on top of the trailer. With Bogey rollers, you can move heavier loads than 10 tons, even while utilizing the maximum reach.

Meclift ML4212RC with the Lifting Beams is a unique combination for long and heavy object handling. With that, it is possible to place rods, pipes and tubes into middle of a 40ft container. There is no other machine in the world that do that.