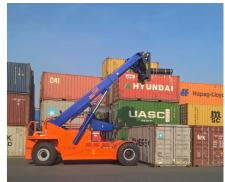

ML4212RC with fork mounted top lift spreader, can put 20 - 40ft laden containers on a trailer or on a flat wagon.

With vertically movable cabin, the driver can position him/hers self on the right place, to see either the forks or surrounding areas, which ever is needed at the moment.

Meclift excels on loading/unloading containers