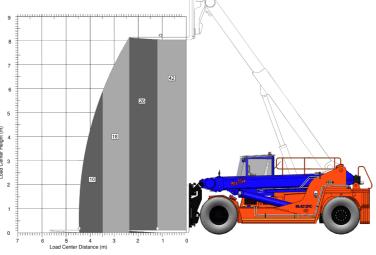

# Meclift™ ML4212RC

LIFTING CAPACITY DIAGRAM ML4212RC

# Variable Reach Truck

With Meclift™ ML4212RC variable reach truck, you can take your heavy lifting operations to the next level, on efficiency and safety.

ML4212RC is capable of lifting 42 tons with 1.2m load center, it can reach up to 3.25 meters and taking the lifting height as high as 7.8 meters.