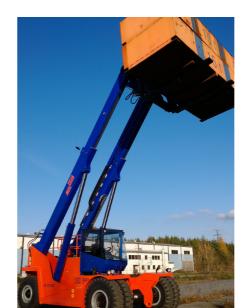

Meclift ML4212RC with the Lifting Beams is a unique combination for long and heavy object handling. With that, it is possible to place rods, pipes and tubes into middle of a 40ft container. There is no other machine in the world that do that.