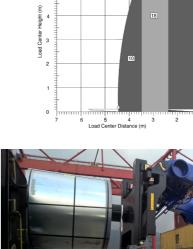

# Meclift™ ML4212RC

LIFTING CAPACITY DIAGRAM ML4212RC

# Variable Reach Truck

With Meclift™ ML4212RC variable reach truck, you can take your heavy lifting operations to the next level, on efficiency and safety.

ML4212RC is capable of lifting 42 tons with 1.2m load center, it can reach up to 3.25 meters and taking the lifting height as high as 7.8 meters.