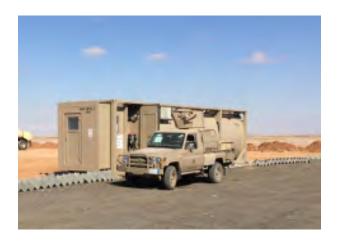

INTERMODALLY TRANSPORTABLE, THE FSD RANGE DELIVERS UP TO 46,000L OF DIVERSE FUELS, PROVIDING AN INSTANT FUEL STATION CAPABILITY IN AUSTERE ENVIRONMENTS.

Fitted within a standard or super-cube ISO frame, the system provides a self-contained 'Drop&Go' solution for deployable refuelling.

Transportable by road and maritime networks, the system's double-shelled tank is EPA-approved and comes equipped with a leakage monitoring system.

HIGHLY CUSTOMIZABLE TO MEET YOUR REQUIREMENTS