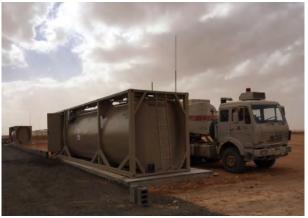

INTERMODALLY TRANSPORTABLE, THE FSD RANGE DELIVERS UP TO 46,000L OF DIVERSE FUELS, PROVIDING AN INSTANT FUEL STATION CAPABILITY IN AUSTERE ENVIRONMENTS.

Fitted within a standard or super-cube ISO frame, the system provides a self-contained 'Drop&Go' solution for deployable refuelling.

Transportable by road and maritime networks, the system's double-shelled tank is EPA-approved and comes equipped with a leakage monitoring system.

HIGHLY CUSTOMIZABLE TO MEET YOUR REQUIREMENTS

## **BASE SPECIFICATION**

| Model                | FSD-40                                                                                                                                                                                                                                                                                                                                   |
|----------------------|------------------------------------------------------------------------------------------------------------------------------------------------------------------------------------------------------------------------------------------------------------------------------------------------------------------------------------------|
| Suitable for         | Diesel/Petrol                                                                                                                                                                                                                                                                                                                            |
| Capacity             | 40,000+L                                                                                                                                                                                                                                                                                                                                 |
| Approvals            | EN 13094, CSC                                                                                                                                                                                                                                                                                                                            |
| Transport capability | Road, sea (empty, clean)                                                                                                                                                                                                                                                                                                                 |
| Frame type           | ISO Supercube                                                                                                                                                                                                                                                                                                                            |
| Dimensions           | 40´x8´x9´6"                                                                                                                                                                                                                                                                                                                              |
| Base tank material   | 304 Stainless                                                                                                                                                                                                                                                                                                                            |
| Handling             | 20´Intermediate ISO casting                                                                                                                                                                                                                                                                                                              |
| Tare weight*         | Ca. 8,900kg                                                                                                                                                                                                                                                                                                                              |
| MGW @ 95% fill*      | 45,000Kg                                                                                                                                                                                                                                                                                                                                 |
| Optional equipment   | Bulk loading pump and twin dispensers High capacity loading/discharge pump Twin dispensers to fuel two vehicles simultaneously 10kW heavy-duty generator set or external power Air conditioned accommodation area for personnel Integral genset Night light package Aircraft refueling Super-cube variants with capacities up to 46,000L |