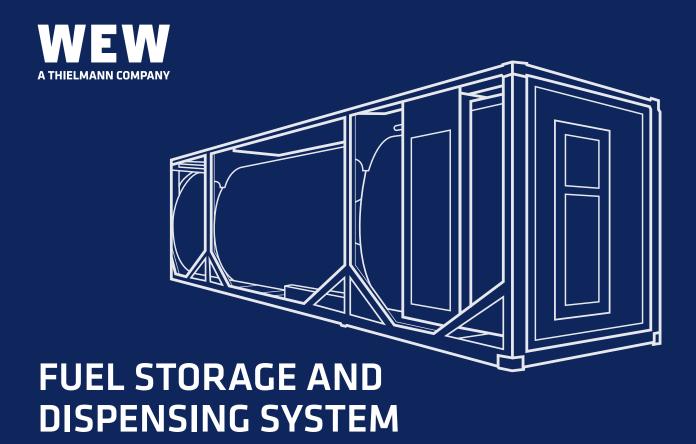

INTERMODALLY TRANSPORTABLE, THE FSD RANGE DELIVERS UP TO 46,000L OF DIVERSE FUELS, PROVIDING AN INSTANT FUEL STATION CAPABILITY IN AUSTERE ENVIRONMENTS.

Fitted within a standard or super-cube ISO frame, the system provides a self-contained 'Drop&Go' solution for deployable refuelling.

Transportable by road and maritime networks, the system's double-shelled tank is EPA-approved and comes equipped with a leakage monitoring system.

HIGHLY CUSTOMIZABLE TO MEET YOUR REQUIREMENTS

## **BASE SPECIFICATION**

| Model                | FSD-40                                                                                                                                                                                                                                                                                                                                   |
|----------------------|------------------------------------------------------------------------------------------------------------------------------------------------------------------------------------------------------------------------------------------------------------------------------------------------------------------------------------------|
| Suitable for         | Diesel/Petrol                                                                                                                                                                                                                                                                                                                            |
| Capacity             | 40,000+L                                                                                                                                                                                                                                                                                                                                 |
| Approvals            | EN 13094, CSC                                                                                                                                                                                                                                                                                                                            |
| Transport capability | Road, sea (empty, clean)                                                                                                                                                                                                                                                                                                                 |
| Frame type           | ISO Supercube                                                                                                                                                                                                                                                                                                                            |
| Dimensions           | 40´x8´x9´6"                                                                                                                                                                                                                                                                                                                              |
| Base tank material   | 304 Stainless                                                                                                                                                                                                                                                                                                                            |
| Handling             | 20´Intermediate ISO casting                                                                                                                                                                                                                                                                                                              |
| Tare weight*         | Ca. 8,900kg                                                                                                                                                                                                                                                                                                                              |
| MGW @ 95% fill*      | 45,000Kg                                                                                                                                                                                                                                                                                                                                 |
| Optional equipment   | Bulk loading pump and twin dispensers High capacity loading/discharge pump Twin dispensers to fuel two vehicles simultaneously 10kW heavy-duty generator set or external power Air conditioned accommodation area for personnel Integral genset Night light package Aircraft refueling Super-cube variants with capacities up to 46,000L |