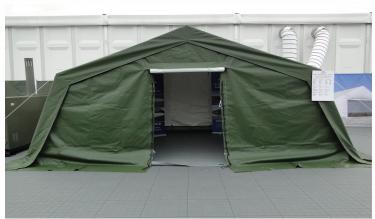

### HTS-RDS Military P-Shelter Series

HTS-RDS Military P-Shelters are designed specifically for fast economical deployment. The simplicity of the shelter design and set up method makes them adaptable to almost any situation where fast and easy setup without any tools is required.

#### Covers

- Robust industrial grade PVC, 650g/m² coated polyester fabric. Flame retardant according to DIN 4102 B1, M2
- Standard colour: PVC (Green/ White)
- Entrance on each gable side
- Cover will be fixed into structure with straps
- Mudflap fixed at covers end
- Mudflap made out of PVC in grey colour
- Roof cover with 2 windows, one window on each side
- Dimensions of the windows: 60 cm x 40 cm
- With mosquito netting and flap
- Breathable
- Waterproof
- Tearproof
- Packbags made out of PVC for covers and all parts of structure