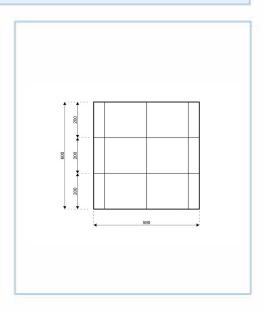

## **Technical Dimensions**

| Width:        | 5.90m                |
|---------------|----------------------|
| Length:       | 6.00m                |
| Side height:  | 1.90m                |
| Peak height:  | 2.90m                |
| Bay distance: | 2.00m                |
| Area:         | 35.40 m <sup>2</sup> |
| Wind load:    | 60 km/h              |
| Snow Load:    | 0 kg/ sqm            |
|               |                      |