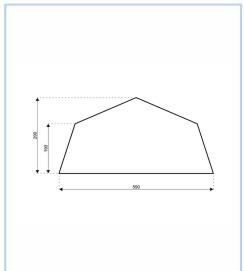

## **Technical Dimensions**

| Width:        | 5.90m                |
|---------------|----------------------|
| Length:       | 6.00m                |
| Side height:  | 1.90m                |
| Peak height:  | 2.90m                |
| Bay distance: | 2.00m                |
| Area:         | 35.40 m <sup>2</sup> |
| Wind load:    | 60 km/h              |
| Snow Load:    | 0 kg/ sqm            |
|               |                      |