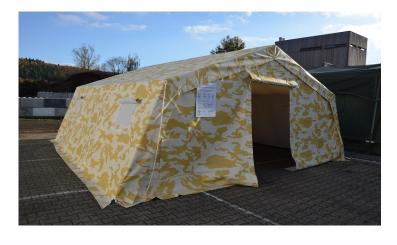

### HTS-RDS Military P-Shelter Series

HTS-RDS Military P-Shelters are designed specifically for fast economical deployment. The simplicity of the shelter design and set up method makes them adaptable to almost any situation where fast and easy setup without any tools is required.

#### Covers

- Robust industrial grade PVC, 650g/m² coated polyester fabric. Flame retardant according to DIN 4102 B1, M2
- Standard colour: PVC (Green/ White)
- Entrance on each gable side
- Cover will be fixed into structure with straps
- Mudflap fixed at covers end
- Mudflap made out of PVC in grey colour
- Roof cover with 2 windows, one window on each side
- Dimensions of the windows: 60 cm x 40 cm
- With mosquito netting and flap
- Breathable
- Waterproof
- Tearproof
- Packbags made out of PVC for covers and all parts of structure