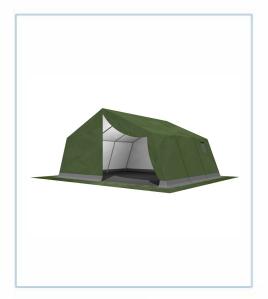

### HTS-RDS Military P-Shelter Series

HTS-RDS Military P-Shelters are designed specifically for fast economical deployment. The simplicity of the shelter design and set up method makes them adaptable to almost any situation where fast and easy setup without any tools is required.

#### Structure

- Frame made of anodized Aluminum tubes (40 x 1.5 mm)
- Connection made out of Aluminum couplings
- Easy and fast push-fit system
- No tools for set up required
- Ground anchors made out of steel, galvanized, length: 30 cm
- Including storm wires