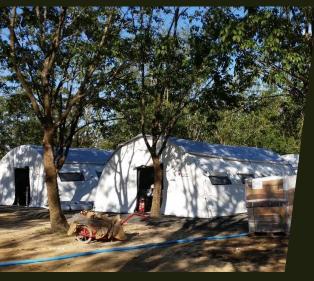

# NorLense SHELTER SOLUTIONS

Rapid and Easy set-up in the field For Harsh and Demanding environments

www.norlense.com

NorLense SWIFT 6x8 Tents in Red Cross emergency field hospital (ERU).

The field hospital opened in October 2017 and the NorLense tents have been deployed for over one year and used as Operating Theatre and Wards.