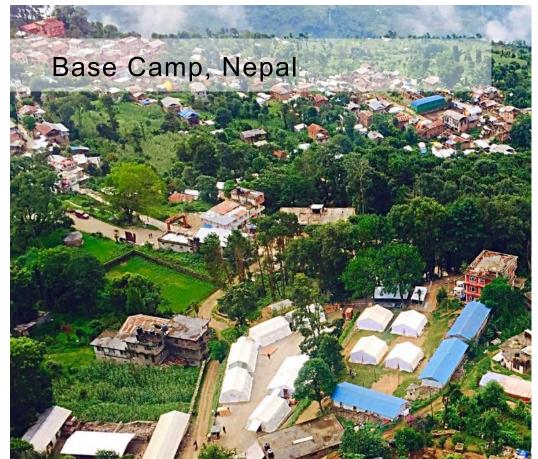

NorLense SWIFT 6x8 Tents used as Office and Accommodation units in IHP Base Camp.

The base camp, located in Maiduguri, providing tented accommodation for 100 humanitarian workers from the UN and NGOs and other basic amenities to ensure a productive living and working environment.