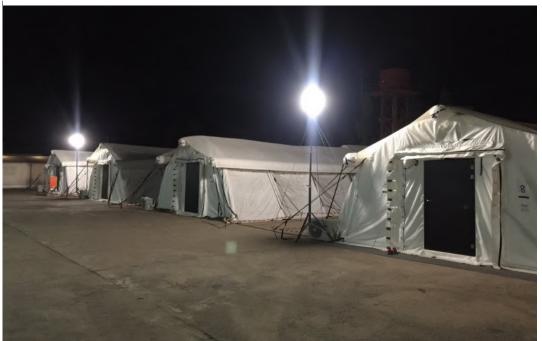

NorLense SWIFT 6x8 Tents used as Office and Accommodation units in IHP Base Camp.

The base camp, located in Maiduguri, providing tented accommodation for 100 humanitarian workers from the UN and NGOs and other basic amenities to ensure a productive living and working environment.