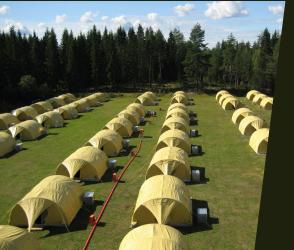

Deployed in December 2016.

NorLense SWIFT 5x6 & 5x5 4-way connector Tents used as command post by civil defence in Norway.

www.norlense.com

NorLense SWIFT 5x6 & 5x8 Tents used as Base Camp at Svalbard, located in the Arctic Ocean above the Arctic Circle.