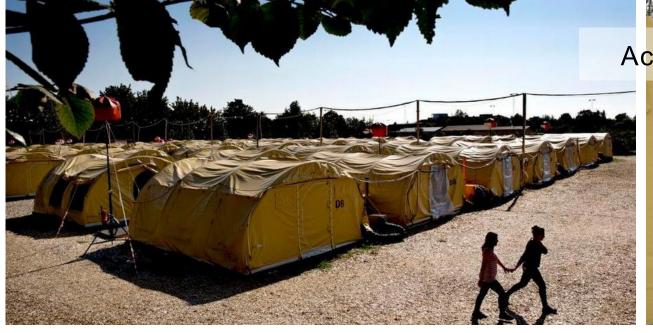

NorLense SWIFT 5x8 Tents used as Field Hospital in Chile by the Chilean Armed Forces.

NorLense SWIFT 5x6 Tents used for accommodation of migrants in Denmark during a one year period, 2015 to 2016.

NorLense SWIFT Tents are continuously in use by the Norwegian Armed Forces since 2007 on training and missions inside Norway and abroad.