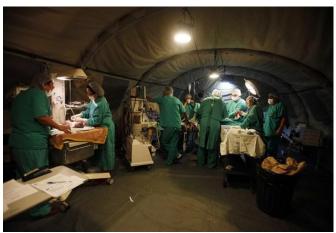

# NorLense SHELTER SOLUTIONS

Rapid and Easy set-up in the field For Harsh and Demanding environments

www.norlense.com

NorLense SWIFT 6x8 Tents in Red Cross emergency field hospital (ERU).

The field hospital opened in October 2017 and the NorLense tents have been deployed for over one year and used as Operating Theatre and Wards.