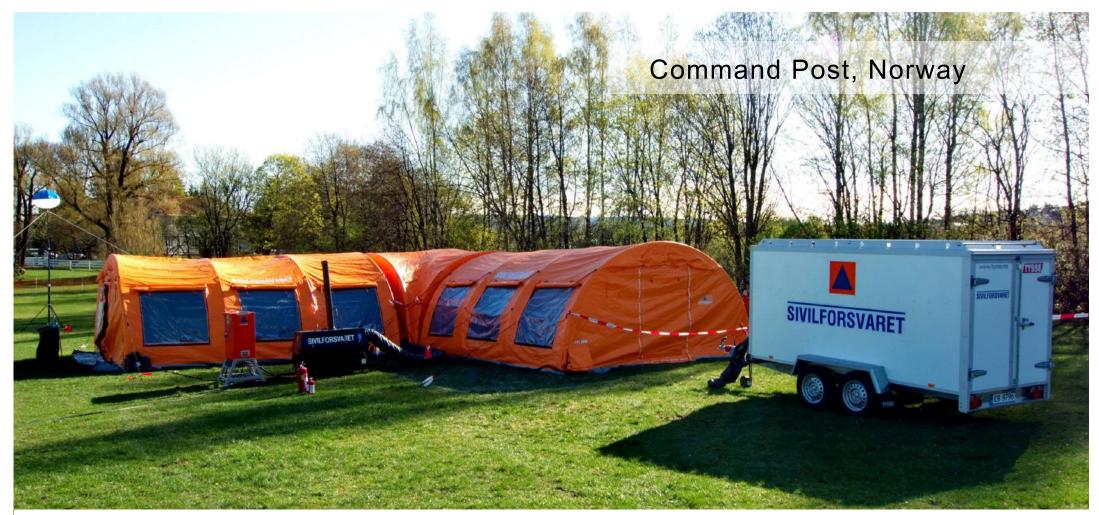

Deployed in December 2016.

NorLense SWIFT 5x6 & 5x5 4-way connector Tents used as command post by civil defence in Norway.

www.norlense.com

NorLense SWIFT 5x6 & 5x8 Tents used as Base Camp at Svalbard, located in the Arctic Ocean above the Arctic Circle.