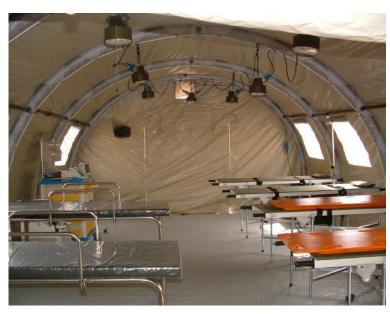

NorLense SWIFT 5x8 Tents used as Field Hospital in Chile by the Chilean Armed Forces.

NorLense SWIFT 5x6 Tents used for accommodation of migrants in Denmark during a one year period, 2015 to 2016.

NorLense SWIFT Tents are continuously in use by the Norwegian Armed Forces since 2007 on training and missions inside Norway and abroad.