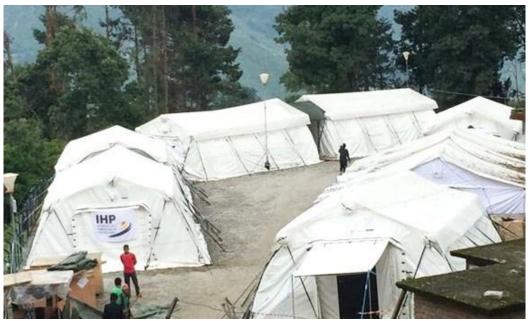

NorLense SWIFT 6x8 Tents used as Office and Accommodation units in IHP Base Camp.

The base camp, located in Maiduguri, providing tented accommodation for 100 humanitarian workers from the UN and NGOs and other basic amenities to ensure a productive living and working environment.