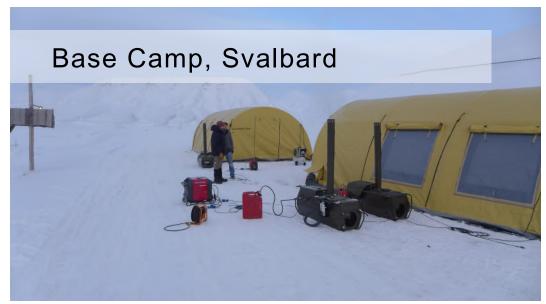

Deployed in December 2016.

NorLense SWIFT 5x6 & 5x5 4-way connector Tents used as command post by civil defence in Norway.

www.norlense.com

NorLense SWIFT 5x6 & 5x8 Tents used as Base Camp at Svalbard, located in the Arctic Ocean above the Arctic Circle.