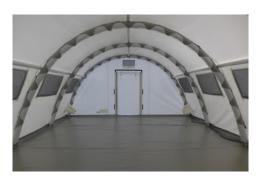

The SWIFT Tents are a complete One-Piece solution with no loose parts, integrated floor and complete High-Pressure Inflatable Air Beam Structure - working pressure 6-8 bar.

All SWIFT Tents is delivered as a standard with integrated floor, 3-layer windows, attachment/hanging points for lighting and cable distribution, connections for HVAC Systems.

High-Pressure inflatable structure contributes to rapid and easy set-up/take down for the users in the field and decreasing the risk of operations errors with missing or broken parts.