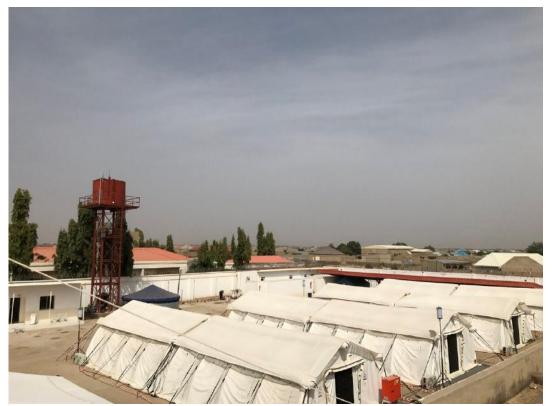

NorLense SWIFT 6x8 Tents used as Office and Accommodation units in IHP Base Camp.

The base camp, located in Maiduguri, providing tented accommodation for 100 humanitarian workers from the UN and NGOs and other basic amenities to ensure a productive living and working environment.