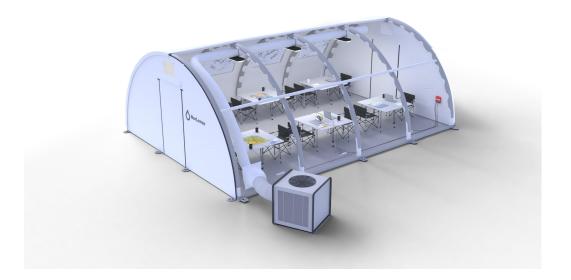

#### **HIGH MODULARITY & FLEXIBILITY**

The SWIFT Tent Units can be interconnected in a various of configurations to create a complete infrastructure. Allows for connections in all directions of the tent (end & long side), container & vehicle connections.