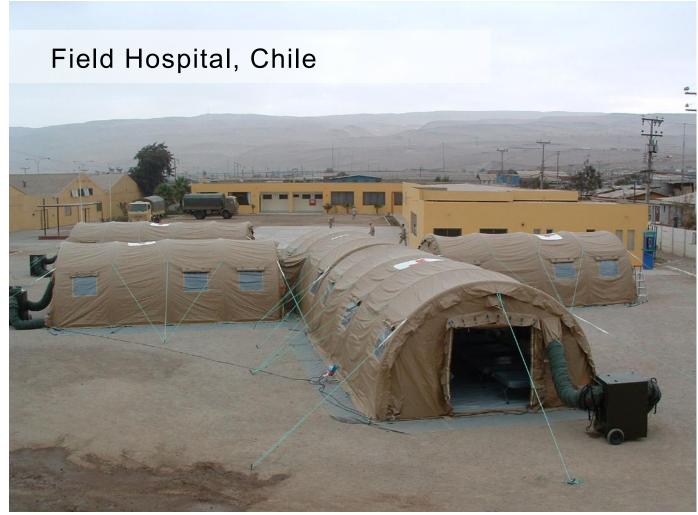

NorLense SWIFT 5x8 Tents used as Field Hospital in Chile by the Chilean Armed Forces.

NorLense SWIFT 5x6 Tents used for accommodation of migrants in Denmark during a one year period, 2015 to 2016.

NorLense SWIFT Tents are continuously in use by the Norwegian Armed Forces since 2007 on training and missions inside Norway and abroad.