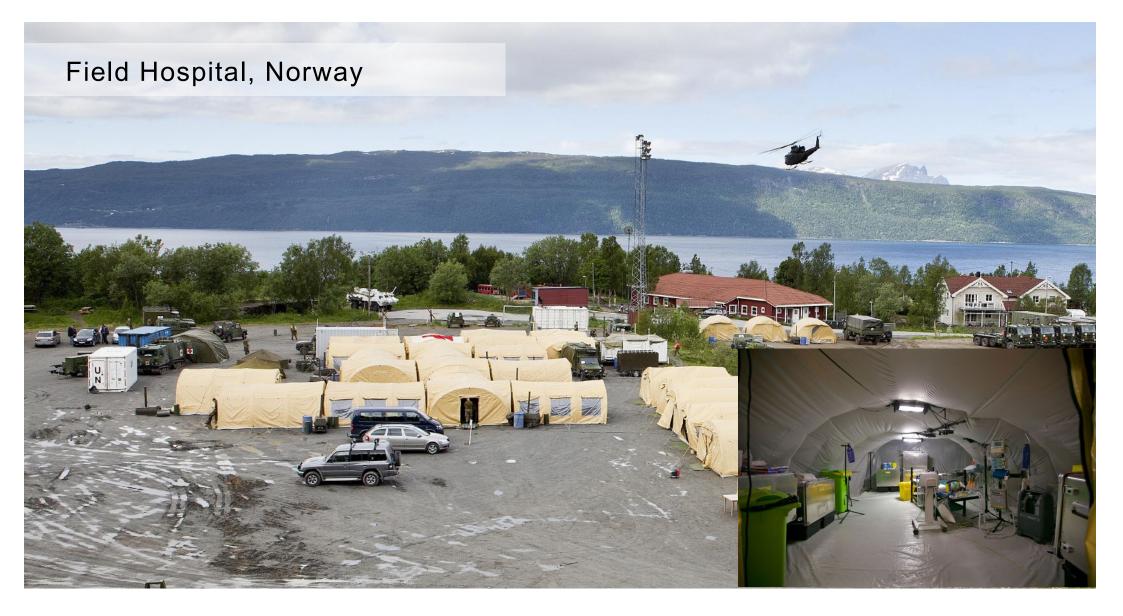

# NorLense SHELTER SOLUTIONS

Rapid and Easy set-up in the field For Harsh and Demanding environments

www.norlense.com

NorLense SWIFT 6x8 Tents in Red Cross emergency field hospital (ERU).

The field hospital opened in October 2017 and the NorLense tents have been deployed for over one year and used as Operating Theatre and Wards.