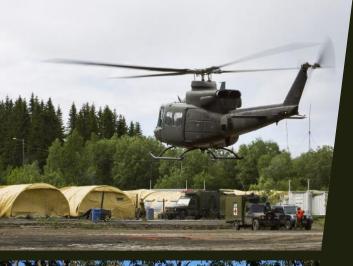

Deployed in December 2016.

NorLense SWIFT 5x6 & 5x5 4-way connector Tents used as command post by civil defence in Norway.

www.norlense.com

NorLense SWIFT 5x6 & 5x8 Tents used as Base Camp at Svalbard, located in the Arctic Ocean above the Arctic Circle.