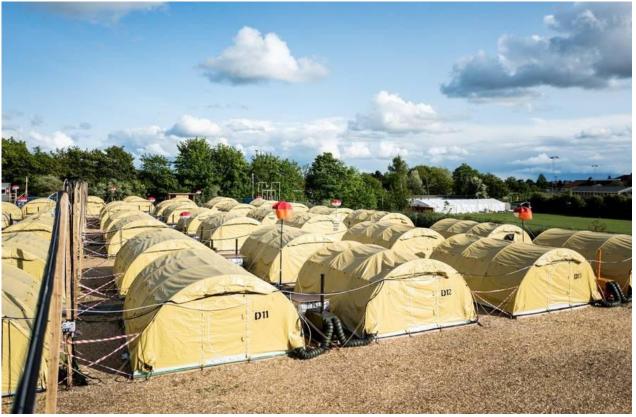

NorLense SWIFT 5x8 Tents used as Field Hospital in Chile by the Chilean Armed Forces.

NorLense SWIFT 5x6 Tents used for accommodation of migrants in Denmark during a one year period, 2015 to 2016.

NorLense SWIFT Tents are continuously in use by the Norwegian Armed Forces since 2007 on training and missions inside Norway and abroad.