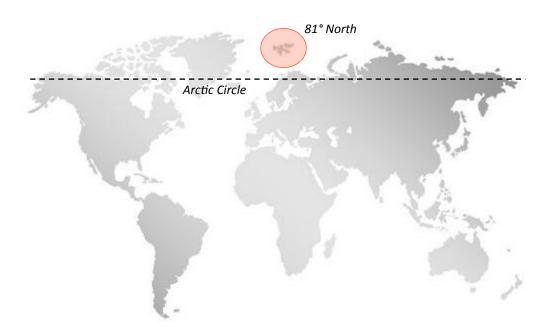

Deployed in December 2016.

NorLense SWIFT 5x6 & 5x5 4-way connector Tents used as command post by civil defence in Norway.

www.norlense.com

NorLense SWIFT 5x6 & 5x8 Tents used as Base Camp at Svalbard, located in the Arctic Ocean above the Arctic Circle.