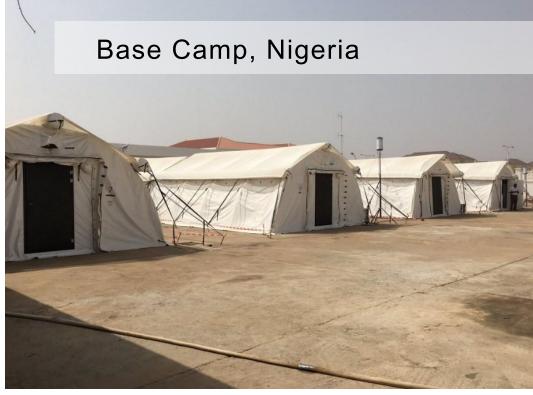

NorLense SWIFT 6x8 Tents used as Office and Accommodation units in IHP Base Camp.

The base camp, located in Maiduguri, providing tented accommodation for 100 humanitarian workers from the UN and NGOs and other basic amenities to ensure a productive living and working environment.