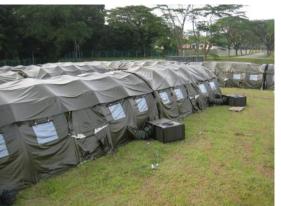

# NorLense SHELTER SOLUTIONS

Rapid and Easy set-up in the field For Harsh and Demanding environments

www.norlense.com

NorLense SWIFT 6x8 Tents in Red Cross emergency field hospital (ERU).

The field hospital opened in October 2017 and the NorLense tents have been deployed for over one year and used as Operating Theatre and Wards.