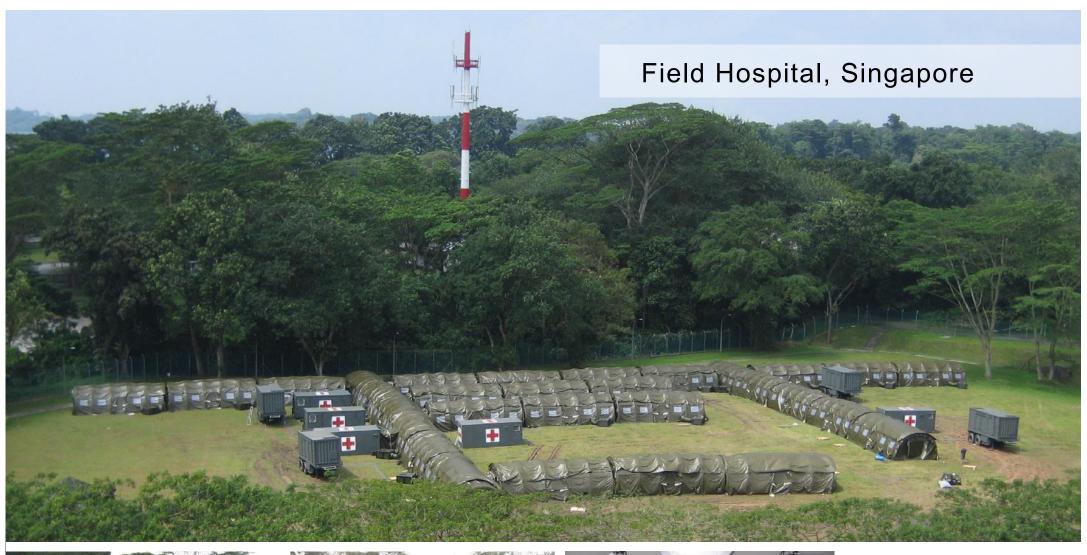

# NorLense SHELTER SOLUTIONS

Rapid and Easy set-up in the field For Harsh and Demanding environments

www.norlense.com

NorLense SWIFT 6x8 Tents in Red Cross emergency field hospital (ERU).

The field hospital opened in October 2017 and the NorLense tents have been deployed for over one year and used as Operating Theatre and Wards.