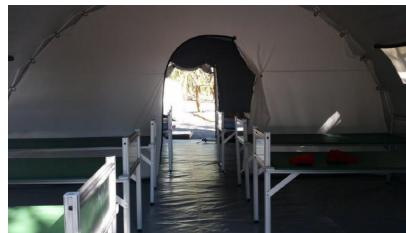

NorLense SWIFT 6x8 Tents used as Office and Accommodation units in IHP Base Camp.

The base camp, located in Maiduguri, providing tented accommodation for 100 humanitarian workers from the UN and NGOs and other basic amenities to ensure a productive living and working environment.