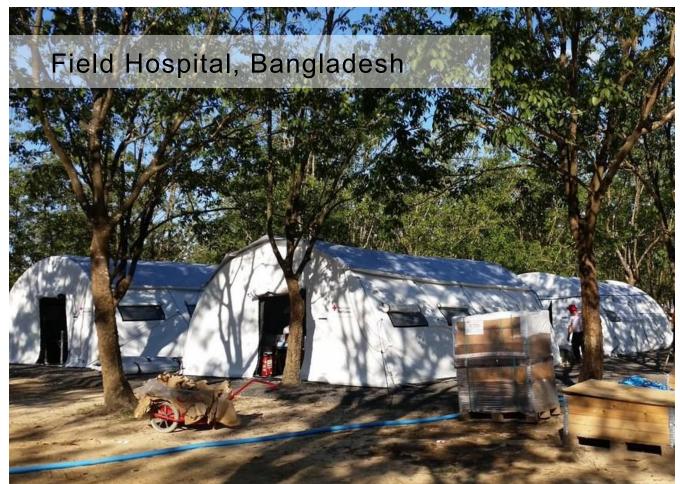

# NorLense SHELTER SOLUTIONS

Rapid and Easy set-up in the field For Harsh and Demanding environments

www.norlense.com

NorLense SWIFT 6x8 Tents in Red Cross emergency field hospital (ERU).

The field hospital opened in October 2017 and the NorLense tents have been deployed for over one year and used as Operating Theatre and Wards.