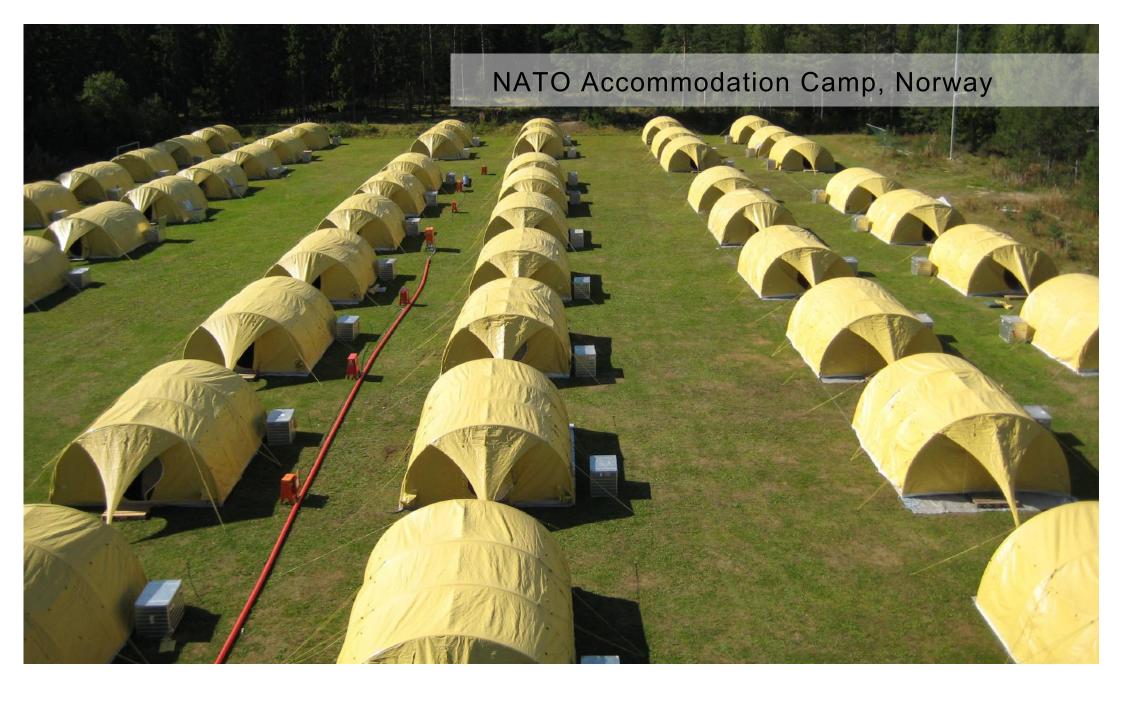

Deployed in December 2016.

NorLense SWIFT 5x6 & 5x5 4-way connector Tents used as command post by civil defence in Norway.

www.norlense.com

NorLense SWIFT 5x6 & 5x8 Tents used as Base Camp at Svalbard, located in the Arctic Ocean above the Arctic Circle.