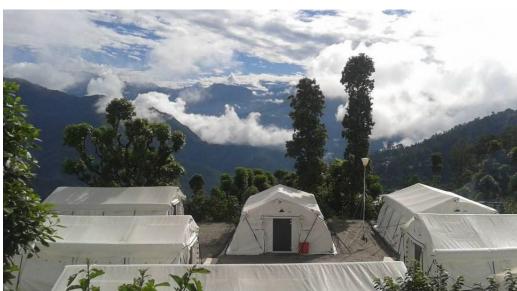

NorLense SWIFT 6x8 Tents used as Office and Accommodation units in IHP Base Camp.

The base camp, located in Maiduguri, providing tented accommodation for 100 humanitarian workers from the UN and NGOs and other basic amenities to ensure a productive living and working environment.