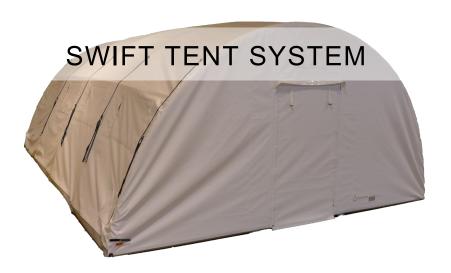

The NorLense SWIFT Tents is a rapid and modular system designed to meet the though demands of high mobility and comfort in all type of climates. Developed in close cooperation with military and emergency organisation and is in daily use in numerous of operations worldwide.

The SWIFT Tents are a complete One-Piece solution with no loose parts, integrated floor and complete High-Pressure Inflatable Air Beam Structure - working pressure 6-8 bar.

All SWIFT Tents is delivered as a standard with integrated floor, 3-layer windows, attachment/hanging points for lighting and cable distribution, connections for HVAC Systems.