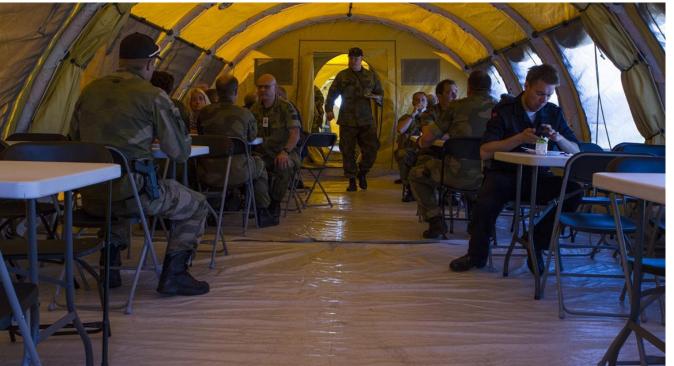

# NorLense SHELTER SOLUTIONS

Rapid and Easy set-up in the field For Harsh and Demanding environments

www.norlense.com

NorLense SWIFT 6x8 Tents in Red Cross emergency field hospital (ERU).

The field hospital opened in October 2017 and the NorLense tents have been deployed for over one year and used as Operating Theatre and Wards.