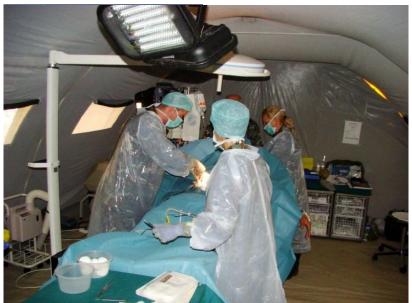

# NorLense SHELTER SOLUTIONS

Rapid and Easy set-up in the field For Harsh and Demanding environments

www.norlense.com

NorLense SWIFT 6x8 Tents in Red Cross emergency field hospital (ERU).

The field hospital opened in October 2017 and the NorLense tents have been deployed for over one year and used as Operating Theatre and Wards.