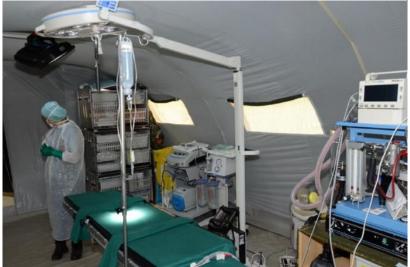

# NorLense SHELTER SOLUTIONS

Rapid and Easy set-up in the field For Harsh and Demanding environments

www.norlense.com

NorLense SWIFT 6x8 Tents in Red Cross emergency field hospital (ERU).

The field hospital opened in October 2017 and the NorLense tents have been deployed for over one year and used as Operating Theatre and Wards.