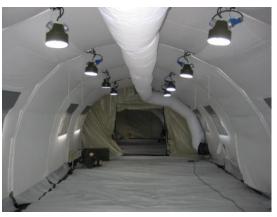

The SWIFT Tents are a complete One-Piece solution with no loose parts, integrated floor and complete High-Pressure Inflatable Air Beam Structure - working pressure 6-8 bar.

All SWIFT Tents is delivered as a standard with integrated floor, 3-layer windows, attachment/hanging points for lighting and cable distribution, connections for HVAC Systems.