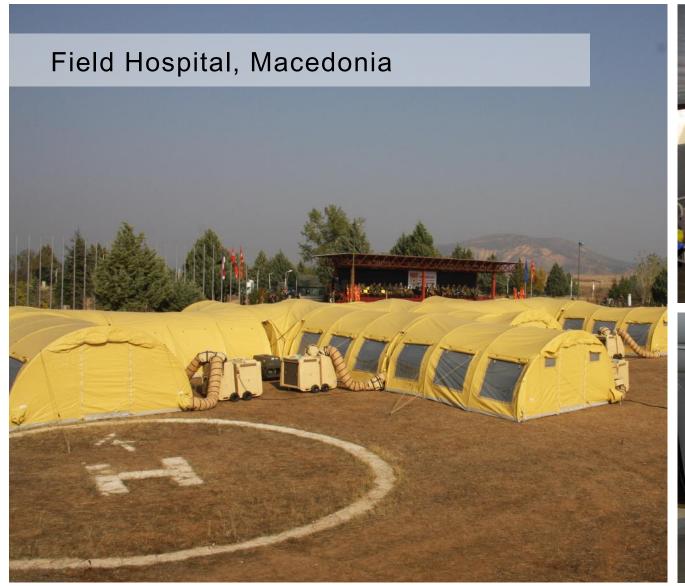

NorLense SWIFT 5x8 Tents used as Field Hospital in Chile by the Chilean Armed Forces.

NorLense SWIFT 5x6 Tents used for accommodation of migrants in Denmark during a one year period, 2015 to 2016.

NorLense SWIFT Tents are continuously in use by the Norwegian Armed Forces since 2007 on training and missions inside Norway and abroad.