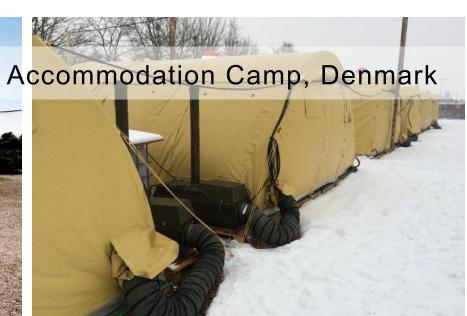

NorLense SWIFT 5x8 Tents used as Field Hospital in Chile by the Chilean Armed Forces.

NorLense SWIFT 5x6 Tents used for accommodation of migrants in Denmark during a one year period, 2015 to 2016.

NorLense SWIFT Tents are continuously in use by the Norwegian Armed Forces since 2007 on training and missions inside Norway and abroad.