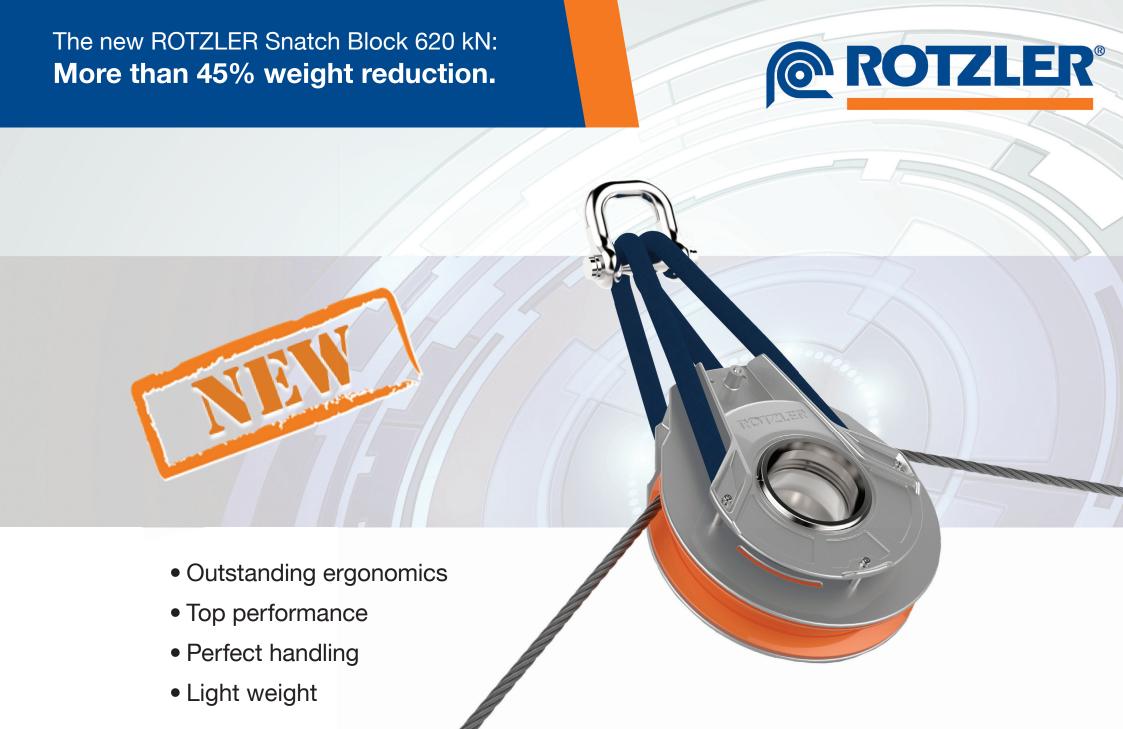

## The new ROTZLER Snatch Block 620 kN

## Ergonomic and versatile in operation

The new ROTZLER Snatch Block is the perfect accessory in recovery situations. It can be used for doubling the pulling force of your main recovery winch. As well, it serves perfectly for bypassing hindrances/obstacles in the recovery situation.

The outstanding feature of the new ROTZLER Snatch Block is its ergonomics: Compared to common snatch blocks, the new version offers a weight reduction of more than 45%. With only 25 kg of weight on this 620 kN version it can be handled by one person. That makes the operation faster and more effective. And that is what count at the end of the day.