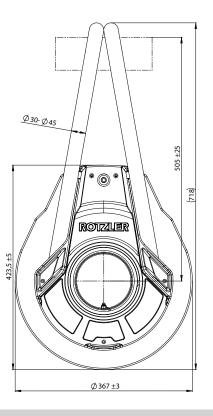

## The new ROTZLER Snatch Block 620 kN



## Ergonomic and versatile in operation

The new ROTZLER Snatch Block is the perfect accessory in recovery situations. It can be used for doubling the pulling force of your main recovery winch. As well, it serves perfectly for bypassing hindrances/obstacles in the recovery situation.

The outstanding feature of the new ROTZLER Snatch Block is its ergonomics: Compared to common snatch blocks, the new version offers a weight reduction of more than 45%. With only 25 kg of weight on this 620 kN version it can be handled by one person. That makes the operation faster and more effective. And that is what count at the end of the day.

Safety and efficiency.







Technical modifications are subject to change.