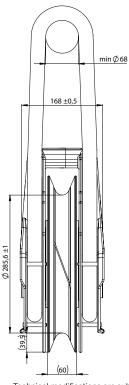

## The new ROTZLER Snatch Block 620 kN



## Ergonomic and versatile in operation

The new ROTZLER Snatch Block is the perfect accessory in recovery situations. It can be used for doubling the pulling force of your main recovery winch. As well, it serves perfectly for bypassing hindrances/obstacles in the recovery situation.

The outstanding feature of the new ROTZLER Snatch Block is its ergonomics: Compared to common snatch blocks, the new version offers a weight reduction of more than 45%. With only 25 kg of weight on this 620 kN version it can be handled by one person. That makes the operation faster and more effective. And that is what count at the end of the day.

Safety and efficiency.







Technical modifications are subject to change.