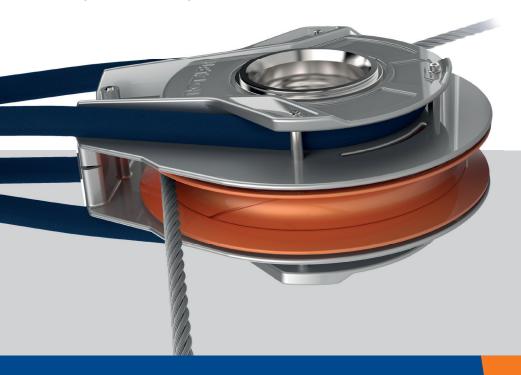

## Ergonomic and versatile in operation

The new ROTZLER Snatch Block is the perfect accessory in recovery situations. It can be used for doubling the pulling force of your main recovery winch. As well, it serves perfectly for bypassing hindrances/obstacles in the recovery situation.

The outstanding feature of the new ROTZLER Snatch Block is its ergonomics: Compared to common snatch blocks, the new version offers a weight reduction of more than 45%. With only 25 kg of weight on this 620 kN version it can be handled by one person. That makes the operation faster and more effective. And that is what count at the end of the day.