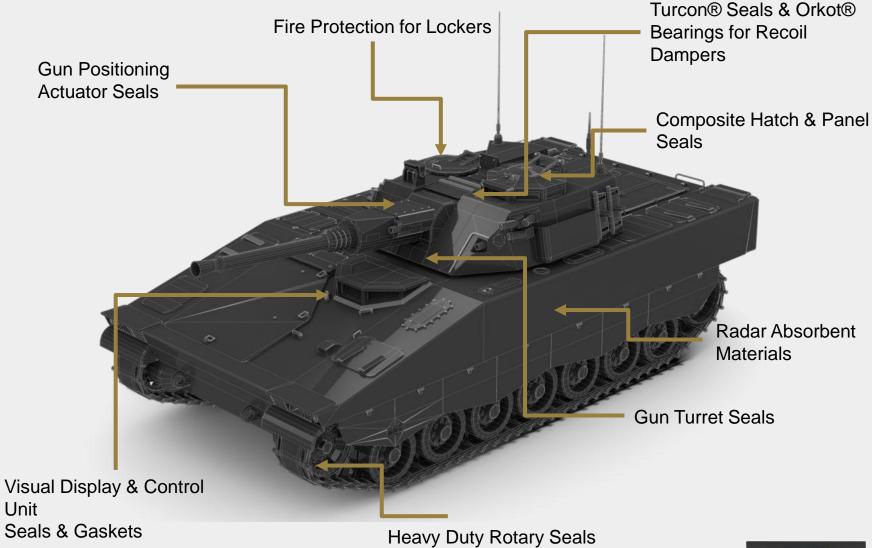

**

THIMMAN



### Trelleborg understands your need to protect your assets. Our engineered polymer solutions can be found in the deepest oceans to the furthest reaches of outer space.



Trelleborg is able to seal, damp, and protect critical applications to withstand some of the harshest environments know to man.



### Taking performance to new levels

Competitive advantages in our DNA





#### **Ensure Excellence in everything we do**

**Continuously raising the bar** 





#### WORKING CAPITAL





## Providing performance-critical solutions for highly demanding environments



With over 40 ISO certified manufacturing facilities globally, Trelleborg can support your projects with proven material and application expertise developed for the defense industry.



## Land







### Tanks



TRELLEBORG





### Trucks, Loaders & APC











### **Base Equipment**

Black CR on Nylon Drop Stich Lift Bags







### **Base Equipment**



Black SBR on Nylon Waterproof Duffle Bag Liner





### Soldier