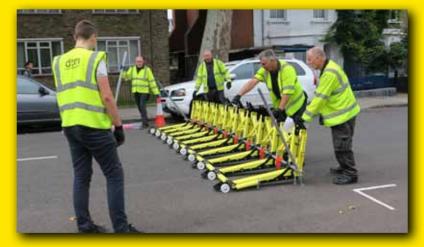

# MVB-3X

# STOPS #87.5 TON @30

International Deployment - Since 2002 | All Terrain

Deployed By One individual | Fast Deployment

BRIGHT STOP THEM ALL!

All Weather | Excellence Engineering & Material | Robust Design

### Easy Mobilization | Versatile | Light & Compact