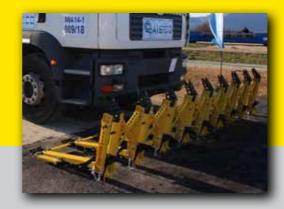

# MVB-3X

# STOPS #87.5 TON @30

International Deployment - Since 2002 | All Terrain

Deployed By One individual | Fast Deployment

BRIGHT STOP THEM ALL!

All Weather | Excellence Engineering & Material | Robust Design

### Easy Mobilization | Versatile | Light & Compact