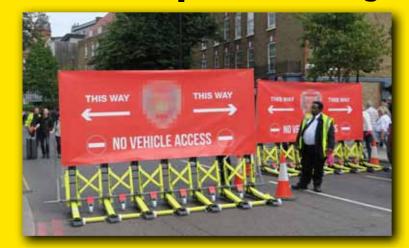

US ARMY 🚳 USMC 🔞 US NAVY 💥 US AIR FORCE

**WOUND POLICE FORCES WOUND IDF & More...** 

Critical Infrastructure | Ports & Airports | First Responders | Sports Events | Construction Works | Crowd & Vehicle Control