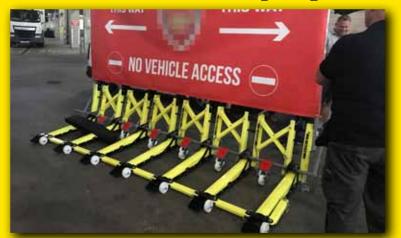

# MVB-3X

# STOPS #87.5 TON @30



International Deployment - Since 2002 | All Terrain





Deployed By One individual | Fast Deployment









BRIGHT STOP THEM ALL!



All Weather | Excellence Engineering & Material | Robust Design





### Easy Mobilization | Versatile | Light & Compact







### **TESTED & CERTIFIED:**













## MOBILE BARRIERS COLLECTION - 2018

+972.4.880.8800





















Deployed By One individual | All Terrain | All Weather | Excellence Engineering & Material | Robust Design Fast Deployment & Easy Mobilization | Versatile | Light & Compact | International Deployment - Since 2002









US ARMY 🚳 USMC 🔞 US NAVY 💥 US AIR FORCE





**WOUND POLICE FORCES WOUND IDF & More...** 



Critical Infrastructure | Ports & Airports | First Responders | Sports Events | Construction Works | Crowd & Vehicle Control