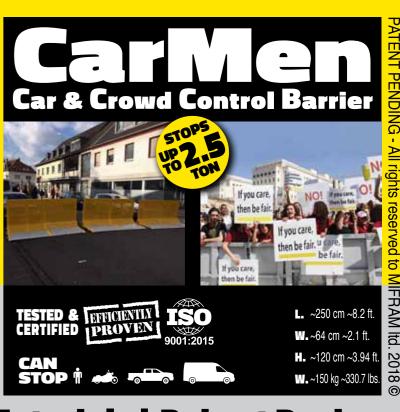

# MVB-3X

# STOPS #87.5 TON @30

International Deployment - Since 2002 | All Terrain

Deployed By One individual | Fast Deployment

BRIGHT STOP THEM ALL!

All Weather | Excellence Engineering & Material | Robust Design

### **TESTED & CERTIFIED:**