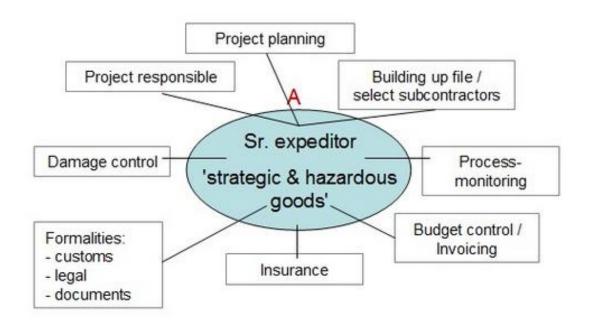

## Success is a choice





#### The idea

To establish an extraordinary expeditor

To capitalize on our personal expertise

To benefit on our precious network

To make the difference





### The company

Red Star Forwarding & Logistics, since August 2011

Strategic location, near New Port of Antwerp

Lean organization, small team, specialists

Committed shareholders, entrepreneurial management.





#### The package

Selection of specialized services







Hazardous goods



Strategic goods



Chemicals



Project cargo & heavy lift transport





#### The team

- Dedicated senior expeditors
- >100 Years joint experience
- Staff fully IMDG licensed
- Dedicated logistics fanatics.





#### The way of working

Dedicated senior expeditors







#### Winning values

- We make the impossible possible
- Our focus on tailor made services
- Legal & regulations intelligence / know-how
- Cargo cannot come complex enough
- We hardly give 'no' for an answer.







#### **Licences and registrations**



#### Licenses and registrations

We hold licenses for International Trade in Weapons by the Ministery of Justice and for Transport of Weapons and Ammunition by the Governor of the Province of Antwerp.

We are registered with the Belgian Ministery of Defense under NCAGE code B7799 and with NATO Maintenance and Supply Agency (NAMSA)

- Preliminary license for the export, import and transit of weapons and military cargo: WL36/5150/5/281
- Forwarder license number: 3334001
- EORI-number: BE0476045316
- Licensed to transport arms and ammu